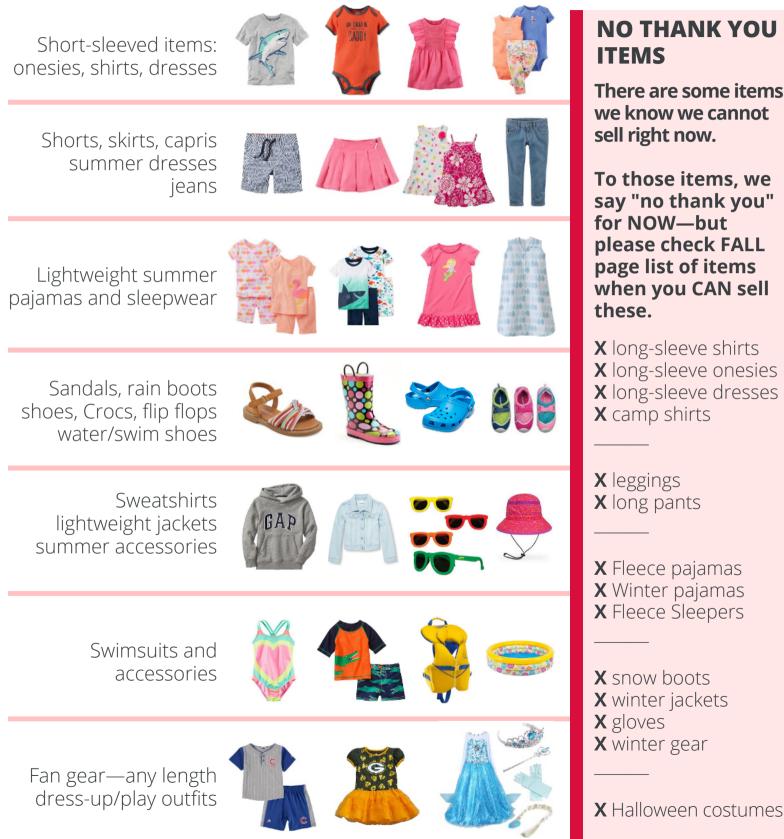

## WHAT TO SELL SPRING

Item Limits: Please bring your best 250 hanging clothing items which includes up to 20 girls junior and up to 10 maternity sizes. Max 5 plush toys, Max 5 Bedding/Blankets, Max 5 Mommy Mart. (1 item = 1 tag.)

### WHAT TO SELL CLOTHING FALL

Item Limits: Please bring your best 250 hanging clothing items which includes up to 20 girls junior and up to 10 maternity sizes. Max 5 plush toys, Max 5 Bedding/Blankets, Max 5 Mommy Mart. (1 item = 1 tag.)

Item Limits: Please bring your best 250 hanging clothing items which includes up to 20 girls junior and up to 10 maternity sizes. Max 5 plush toys, Max 5 Bedding/Blankets, Max 5 Mommy Mart. (1 item = 1 tag.)

### ITEMS WE DO NOT ACCEPT

## Due to safety concerns/risks, the following items are not accepted at any JBF Sales.