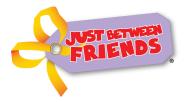

## WHAT TO SELL SPRING

Item Limits: Please bring your best 250 hanging clothing items which includes up to 20 girls junior and up to 10 maternity sizes. Max 5 plush toys, Max 5 Bedding/Blankets, Max 5 Mommy Mart. (1 item = 1 tag.)