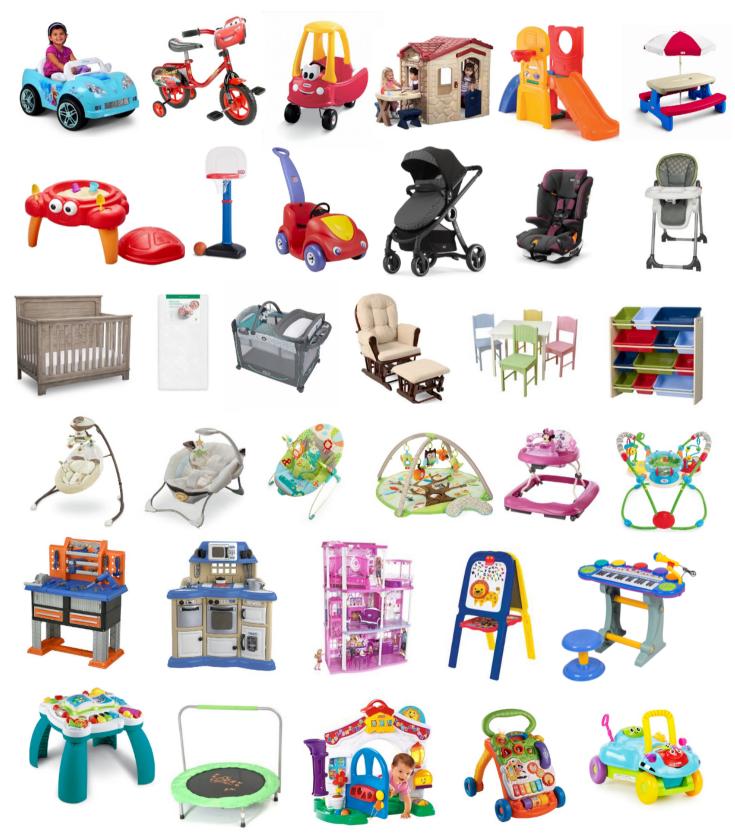

# WHAT TO SELL ALL YEAR OTHER ITEMS

Safety First: All items must meet safety standards. Please check for recalls and be sure all safety straps are included.

### These items are a "YES!" at any of our sales (and they usually sell well)! Safety First: All items must meet safety standards. Please check for recalls and be sure all safety straps are included.