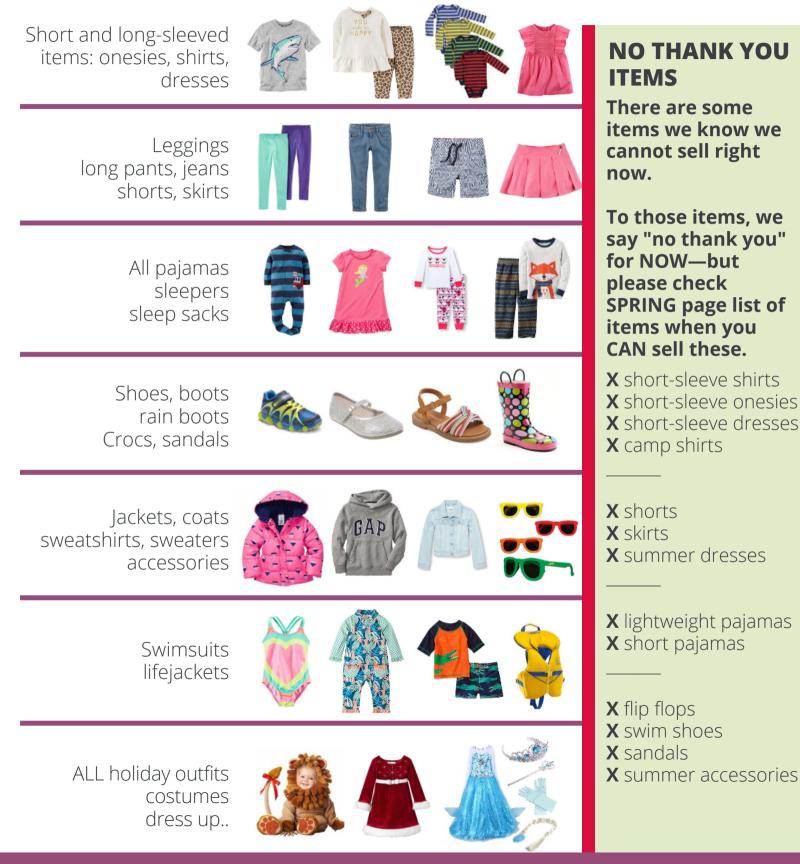

# WHAT TO SELL ALL YEAR OTHER ITEMS

Safety First: All items must meet safety standards. Please check for recalls and be sure all safety straps are included.