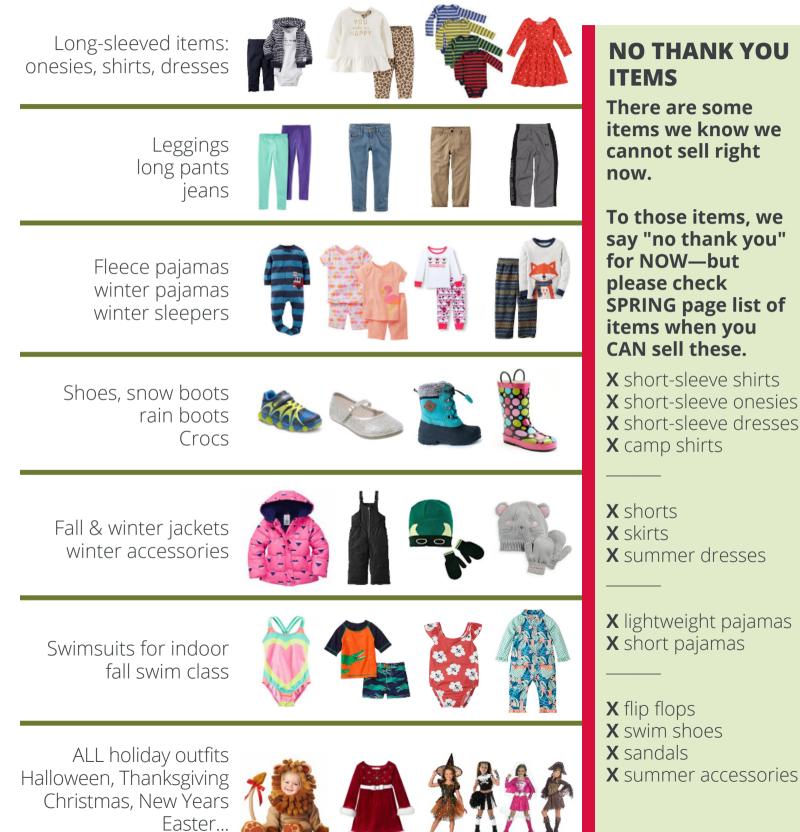

### WHAT TO SELL CLOTHING FALL

Item Limits: Please bring your best 250 hanging clothing items which includes up to 20 girls junior and up to 10 maternity sizes. Max 5 plush toys, Max 5 Bedding/Blankets, Max 5 Mommy Mart. (1 item = 1 tag.)